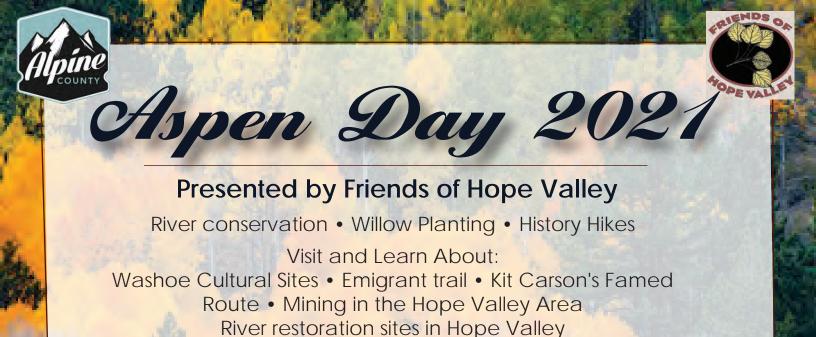

## SATURDAY, SEPT. 25 | 10AM - 3PM

Enjoy music by the Craig Crow Band from 1pm-3pm!

Find us on Blue Lakes Road in Beautiful Hope Valley. Look for the Aspen Festival Banner!